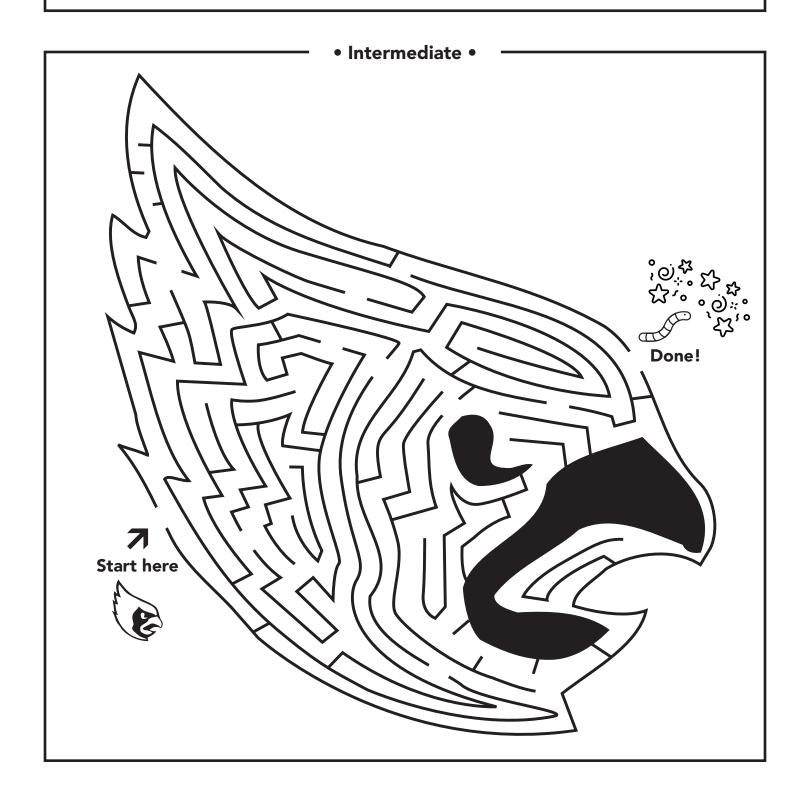

o FOR KIDS o

**GAMES, PUZZLES, AND COLORING PAGES** 





# **HELP RED FIND HIS WORM**









# **RED'S RAD LIBS**

| • Kids •                                                                                       |
|------------------------------------------------------------------------------------------------|
| Fill in the blanks:                                                                            |
| When I get older, I want to go to Catholic University, just like my, even though               |
| I know it's miles away from where we live.                                                     |
| I was telling my friend the about the last time we visited the                                 |
| campus. I got to meet the mascot, Red! He is a tall and Cardinal. I saw him in                 |
| front of McMahon Hall, along with President Garvey's dog, Gus. They were